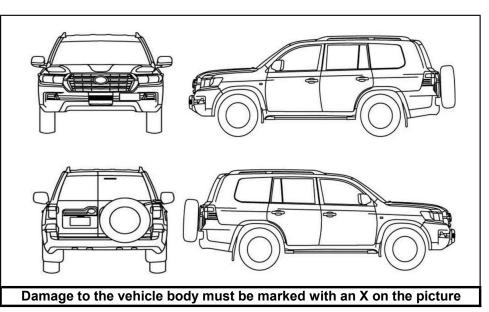

|  |
| ENGINE                    | VEHICLE - OUTSIDE                 |  |
|                           | BODY PANEL CONDITION              |  |
| COOLANT LEVEL             | INSURANCE STICKER                 |  |
| BRAKE FLUID LEVEL         | U WINDSHIELD AND WINDOWS          |  |
| POWER STEERING FLUID      | CHECK RIMS OF CRACKS              |  |
| U WINDSHIELD WASHER FLUID | TYRE CONDITION AND PRESSURE       |  |
| FAN BELTS AND FAN         | U WHEEL NUT TIGHTNESS             |  |
| BATTERY AND TERMINALS     | LABELLING ( UNHCR Sticker)        |  |

| КМ                  | FUEL                    |      |  |
|---------------------|-------------------------|------|--|
| CURRENT KM MORNING: | MAIN TANK 1/4 1/2 3/4 F | Full |  |
| CURRENT KM EVENING: | SECONDARY 1/4 1/2 3/4 F | Full |  |



DAMAGES AND OBSERVATIONS