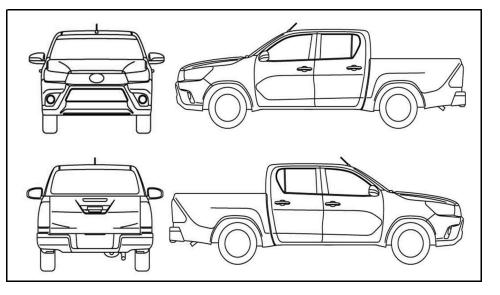

OOK                          |
| WARNING TRIANGLES       | LIGHTS AND SIGNALS (functioning)  |
| SPARE WHEEL AND TYRE    | SEATS AND SEAT BELTS SECURITY     |
| JACK AND HANDLE         | 🔲 RADIO - CODAN                   |
| WHEEL SPANNER           | 🔲 RADIO - VHF                     |
| ENGINE                  | VEHICLE - OUTSIDE                 |
|                         | BODY PANEL CONDITION              |
| COOLANT LEVEL           | INSURANCE STICKER                 |
| BRAKE FLUID LEVEL       | WINDSHIELD AND WINDOWS            |
| POWER STEERING FLUID    | WINSHIELD WIPER BLADES            |
| WINDSHIELD WASHER FLUID |                                   |
| FAN BELTS AND FAN       | TYRE CONDITION AND PRESSURE       |
| BATTERY AND TERMINALS   |                                   |



DAMAGES AND OBSERVATIONS