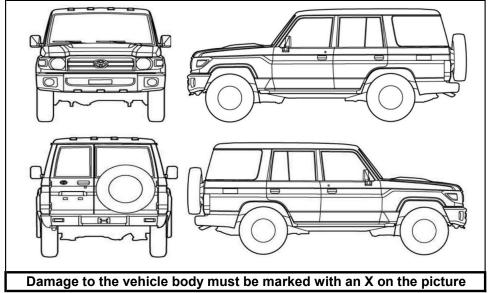

|  |  |  |  |
| ☐ COOLANT LEVEL           | ☐ INSURANCE STICKER                 |  |  |  |  |
| □ BRAKE FLUID LEVEL       | ☐ WINDSHIELD AND WINDOWS            |  |  |  |  |
| ☐ POWER STEERING FLUID    | ☐ CHECK RIMS OF CRACKS              |  |  |  |  |
| ☐ WINDSHIELD WASHER FLUID | ☐ TYRE CONDITION AND PRESSURE       |  |  |  |  |
| ☐ FAN BELTS AND FAN       | ☐ WHEEL NUT TIGHTNESS               |  |  |  |  |
| ■ BATTERY AND TERMINALS   | ☐ LABELLING (UNHCR Sticker)         |  |  |  |  |

| KM                   |
|----------------------|
| CURRENT KM MORNING:  |
| CURRENT KM EVENING : |

| FUEL/MORNING |     |     |     |      |  |  |
|--------------|-----|-----|-----|------|--|--|
| MAIN TANK    | 1/4 | 1/2 | 3/4 | Full |  |  |
| SECONDARY    | 1/4 | 1/2 | 3/4 | Full |  |  |



## **DAMAGES AND OBSERVATIONS**